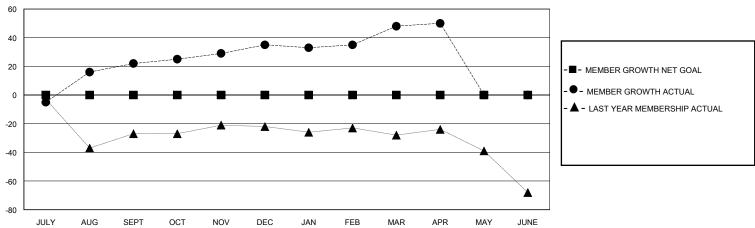

### GOALS AND ACTUAL MEMBERS CUMULATIVE

| DROPPED CLUBS: 0 |    | 51 CLUBS OF 71 ADDED 1 OR MORE<br>NEW MEMBERS | GENDER DISTRIBUTION  MALE 1,614 (84.02%) |              |   |
|------------------|----|-----------------------------------------------|------------------------------------------|--------------|---|
| DROPPED MEMBERS  |    |                                               | FEMALE                                   | 307 (15.98%) |   |
| DECEASED         | 12 | CLICK HERE FOR CUMULATIVE                     | TOTAL FAMILY UNIT MEMBERS                |              | 0 |
| CLUB CANCELLED 0 |    | MEMBERSHIP DATA                               | FAMILY MEMBERS DAVING HALE               |              | 0 |
| OTHER            | 52 |                                               | FAMILY MEMBERS PAYING HALF DUES          |              | U |
| TOTAL            | 64 |                                               |                                          |              |   |